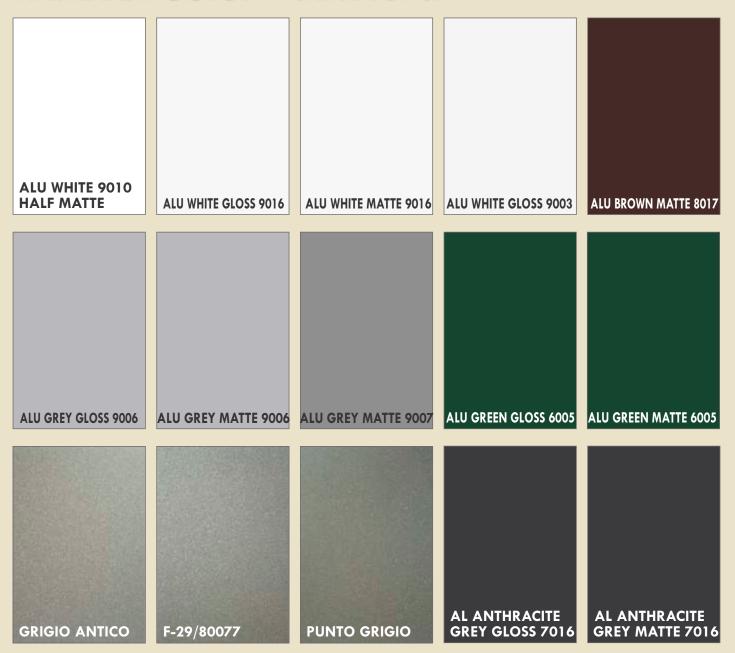

## Aluminium COlor — standard offer

Specified colors are in the standard offer. In the additional offer there are all the other colors from the RAL scale.