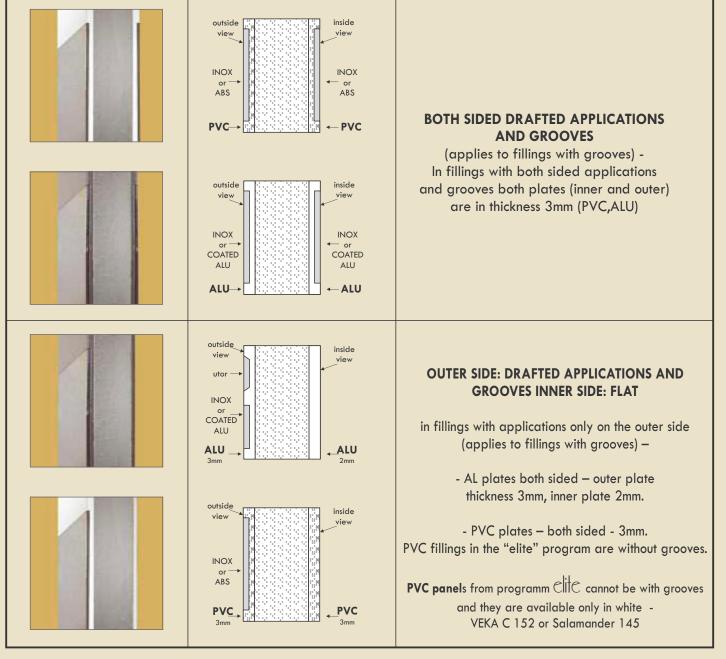

# Applications

All fillings in the clife, clifet i Sample have the Scotch Brite (matte) INOX applications - INXC.

Polished INOX application – INXP – can be supplied only with a special order alongside the order of a filling. Applications on the PVC fillings can be in INOX and ABS color (grey, red, blue and green are in the offer). Applications on the ALU fillings can be either INOX or colored aluminum.

Because of the specific production procedure **Bern, Cardiff, Hamburg, Lisabon, Ljubljana** i **Maribor** - fillings with INOX applications have to be ordered on exact measure.

## Cross-sections

Filling cross-section is a both sided plate – PVC, ALU – between which is glued extruded polystiyrol insulation.

The thickness of insulation depends on the thickness of the filling.

Standard filling thickness is 24, 36, 40 mm. Different thickness can be specially ordered.

Filling can be installed in all doors made out of standard PVC or ALU profiles for entrance doors. Tolerance in the thickness of the filling is  $\pm$ 1 mm.

With cutting the fillings to fit a custom measure, a deviation of up to 2mm in height and width can be expected.