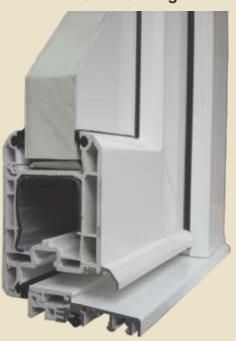

## Cross-sections

Filling cross-section is a both sided plate – PVC, ALU – between which is glued extruded polystiyrol insulation.

The thickness of insulation depends on the thickness of the filling.

Standard filling thickness is 24, 36, 40 mm. Different thickness can be specially ordered.

Filling can be installed in all doors made out of standard PVC or ALU profiles for entrance doors. Tolerance in the thickness of the filling is  $\pm$ 1 mm.

With cutting the fillings to fit a custom measure, a deviation of up to 2mm in height and width can be expected.