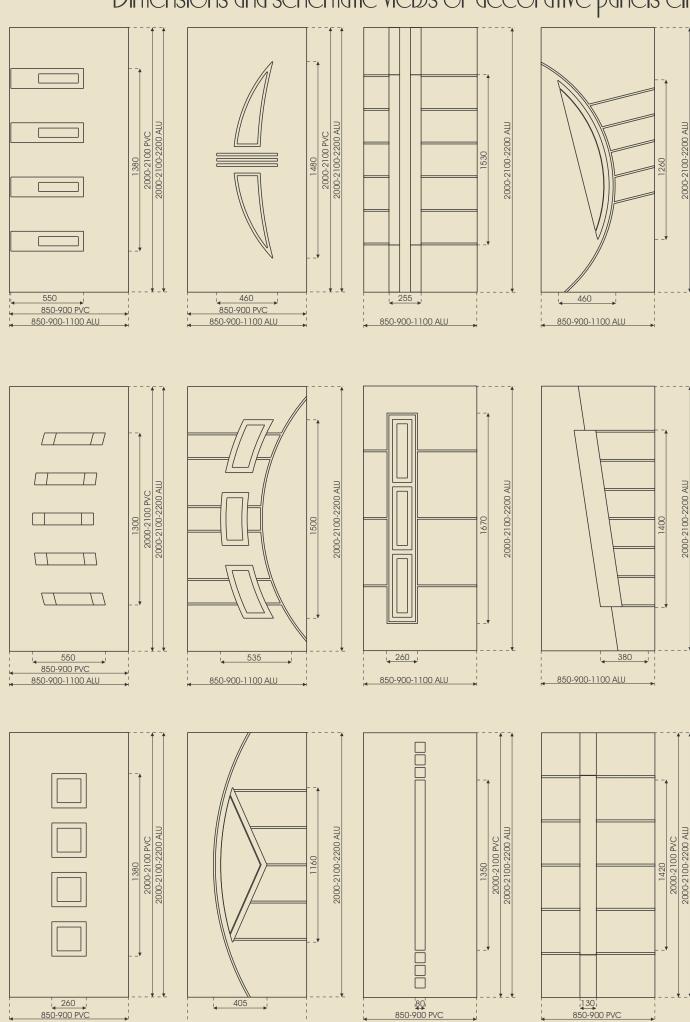

| three-digit<br>house number<br>height 90mm<br>thickness 1mm | polished INOX - BTP 10                                                      |
|                 |                                         |                                                             | matte INOX - BTC 11                                                         |







 5mm
 DPS 550
 DPS 750
 DPS 950
 DPS 115
 DPK 550
 DPK 750
 DPK 950
 DPK 115

 8mm
 DOS 550
 DOS 750
 DOS 950
 DOS 115
 DOK 550
 DOK 750
 DOK 950
 DOK 115



### HANDLE INSTALLATION TYPE







Polished or brushed finish stainlees steel - rounded or square - 90 or 45 angle mount.







Brite

steel

### Dimensions and schematic views of decorative panels elite







### Dimensions and schematic views of decorative panels elite



850-900-1100 ALU

850-900-1100 ALU

850-900-1100 ALU

850-900 PVC 850-900-1100 ALU

### Dimensions and schematic views of decorative panels elite



### Dimensions and schematic views of decorative panels elite \*