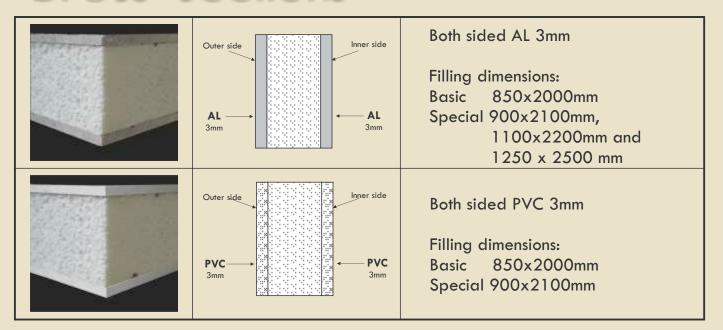

## Cross-sections

Filling cross-section is a both sided plate – PVC, ALU – between which is glued extruded polystiyrol insulation.

The thickness of insulation depends on the thickness of the filling.

Standard filling thickness is 24, 36, 40 mm. Different thickness can be specially ordered.

Filling can be installed in all doors made out of standard PVC or ALU profiles for entrance doors. Tolerance in the thickness of the filling is  $\pm$ 1 mm.

With cutting the fillings to fit a custom measure, a deviation of up to 2mm in height and width can be expected.