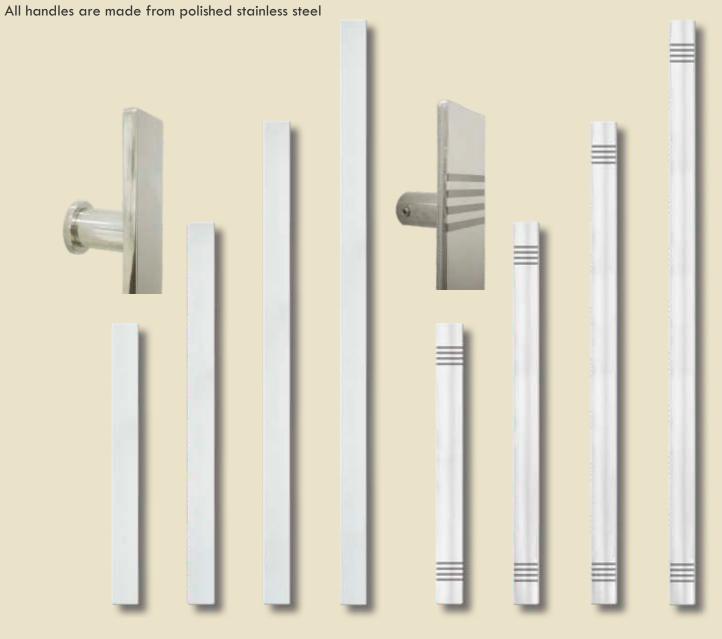

### HANDLE INSTALLATION TYPE

Polished or brushed finish stainlees steel - rounded or square - 90 or 45 angle mount.

Brite

steel