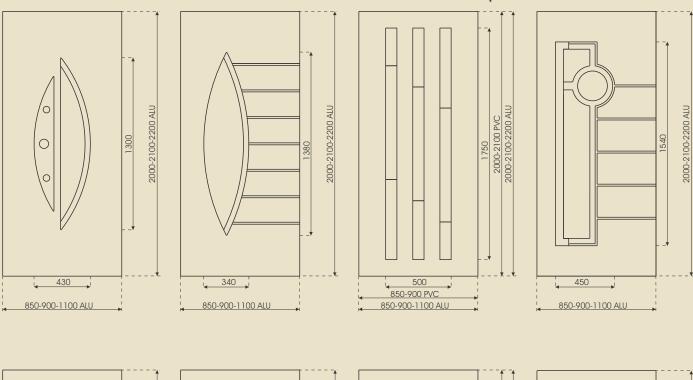

### Dimensions and schematic views of decorative panels elite

### Dimensions and schematic views of decorative panels elite

850-900-1100 ALU

850-900-1100 ALU

850-900-1100 ALU

850-900 PVC 850-900-1100 ALU