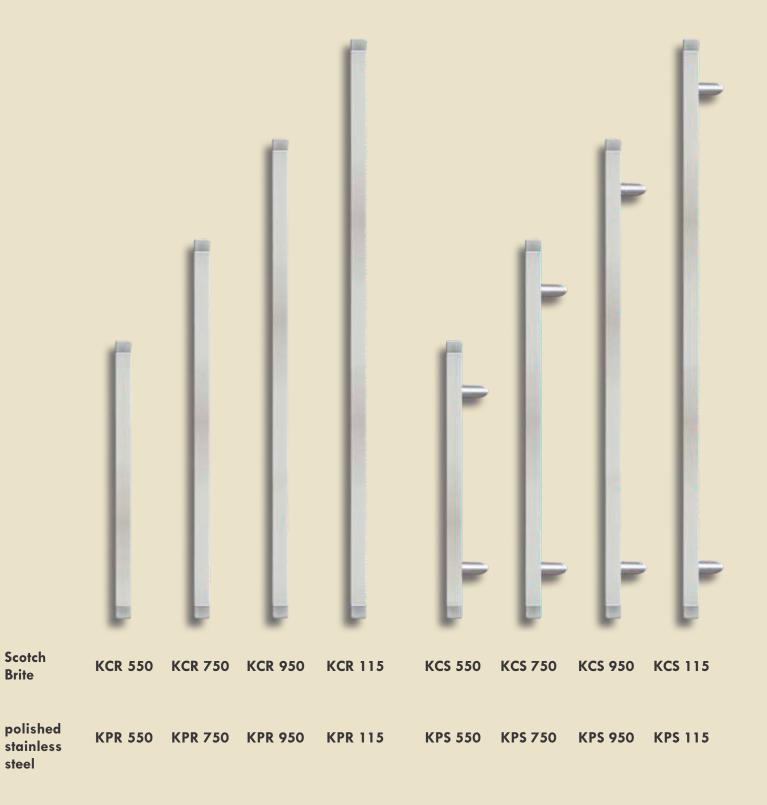

### HANDLE INSTALLATION TYPE

Polished or brushed finish stainlees steel - rounded or square - 90 or 45 angle mount.

Brite

steel