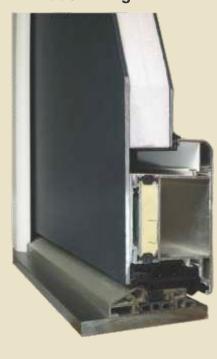

## Cross-sections

Filling cross-section is a both sided plate – PVC, ALU – between which is glued extruded polystiyrol insulation.

The thickness of insulation depends on the thickness of the filling.

Standard filling thickness is 24, 36, 40 mm. Different thickness can be specially ordered.

Filling can be installed in all doors made out of standard PVC or ALU profiles for entrance doors. Tolerance in the thickness of the filling is  $\pm$ 1 mm.

With cutting the fillings to fit a custom measure, a deviation of up to 2mm in height and width can be expected.