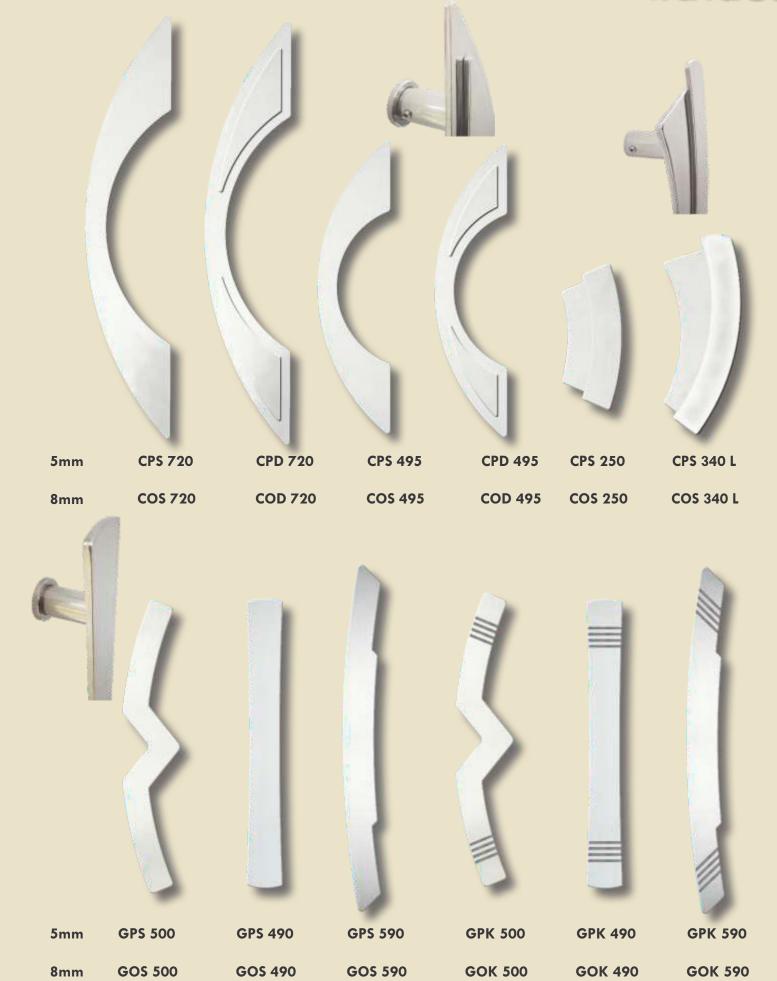

 5mm
 DPS 550
 DPS 750
 DPS 950
 DPS 115
 DPK 550
 DPK 750
 DPK 950
 DPK 115

 8mm
 DOS 550
 DOS 750
 DOS 950
 DOS 115
 DOK 550
 DOK 750
 DOK 950
 DOK 115