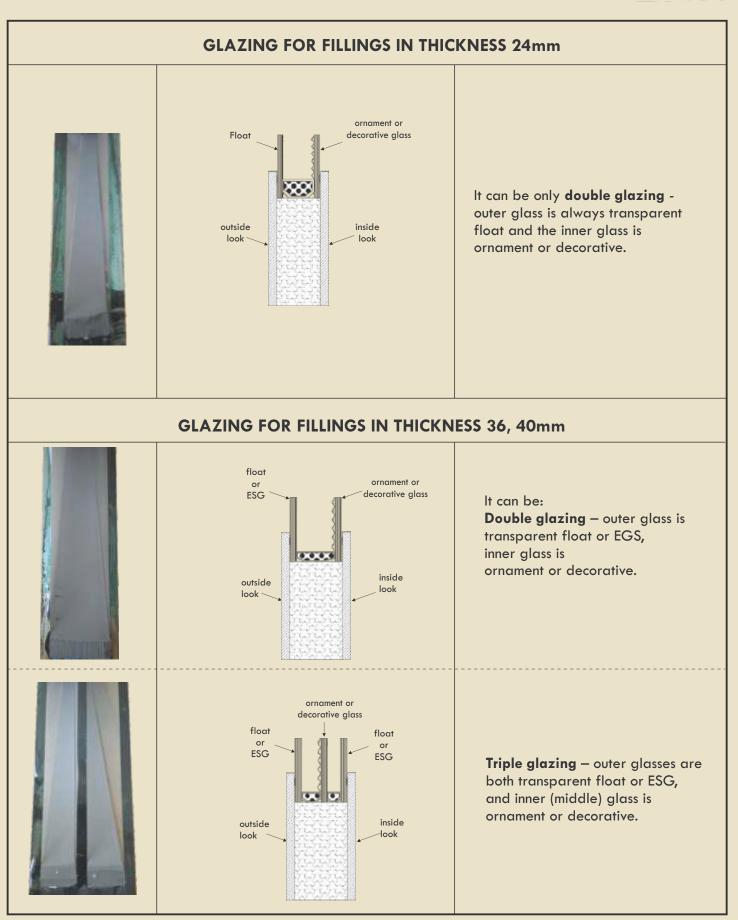

## Cross-sections

Filling cross-section is a both sided plate – PVC, ALU – between which is glued extruded polystiyrol insulation.

The thickness of insulation depends on the thickness of the filling.

Standard filling thickness is 24, 36, 40 mm. Different thickness can be specially ordered.

Filling can be installed in all doors made out of standard PVC or ALU profiles for entrance doors. Tolerance in the thickness of the filling is  $\pm$ 1 mm.

With cutting the fillings to fit a custom measure, a deviation of up to 2mm in height and width can be expected.