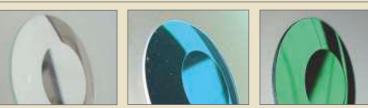

#### **SATINATO WITH BEVELS**

IZO glass, thickness 20mm, outer glass is transparent float 4mm and inner glass is satinato, on which bevels in white, blue, green and red color are glued.

### SATINATO WITH A LEAD STRIP AND BEVELS

IZO glass, thickness 20mm, outer glass is transparent float 4mm and inner glass is satinato, on which bevels in white, blue, green and red color are glued - on both sides it is edged with a silver lead strip.

### SANDBLASTED SATINATO WITH BEVELS

IZO glass, thickness 20mm, outer glass is transparent float 4mm and inner glass is sandblasted satinato on which bevels in white, blue, green and red color are glued.

### SANDBLASTED FLOAT GLASSS WITH BEVELS

IZO glass, thickness 20mm, outer glass is transparent float 4mm and inner glass is a float glass on which different decors with a glued bevels in white, blue, green and red color are sandblasted.