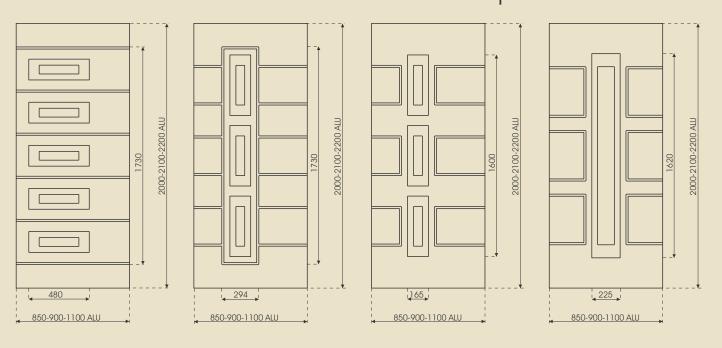

|                                                             | matte INOX - BTC 11                                                         |







 5mm
 DPS 550
 DPS 750
 DPS 950
 DPS 115
 DPK 550
 DPK 750
 DPK 950
 DPK 115

 8mm
 DOS 550
 DOS 750
 DOS 950
 DOS 115
 DOK 550
 DOK 750
 DOK 950
 DOK 115



### HANDLE INSTALLATION TYPE







Polished or brushed finish stainlees steel - rounded or square - 90 or 45 angle mount.







Brite

steel

### Dimensions and schematic views of decorative panels elite







### Dimensions and schematic views of decorative panels elite



850-900-1100 ALU

850-900-1100 ALU

850-900-1100 ALU

850-900 PVC 850-900-1100 ALU

### Dimensions and schematic views of decorative panels elite



### Dimensions and schematic views of decorative panels elite \*