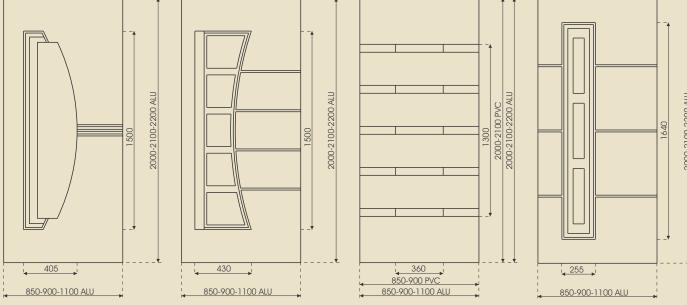

### Dimensions and schematic views of decorative panels elite

### Dimensions and schematic views of decorative panels elite

850-900-1100 ALU

850-900-1100 ALU

850-900-1100 ALU

850-900 PVC 850-900-1100 ALU