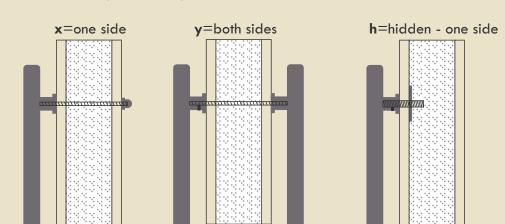

### HANDLE INSTALLATION TYPE

Polished or brushed finish stainlees steel - rounded or square - 90 or 45 angle mount.

Brite

steel