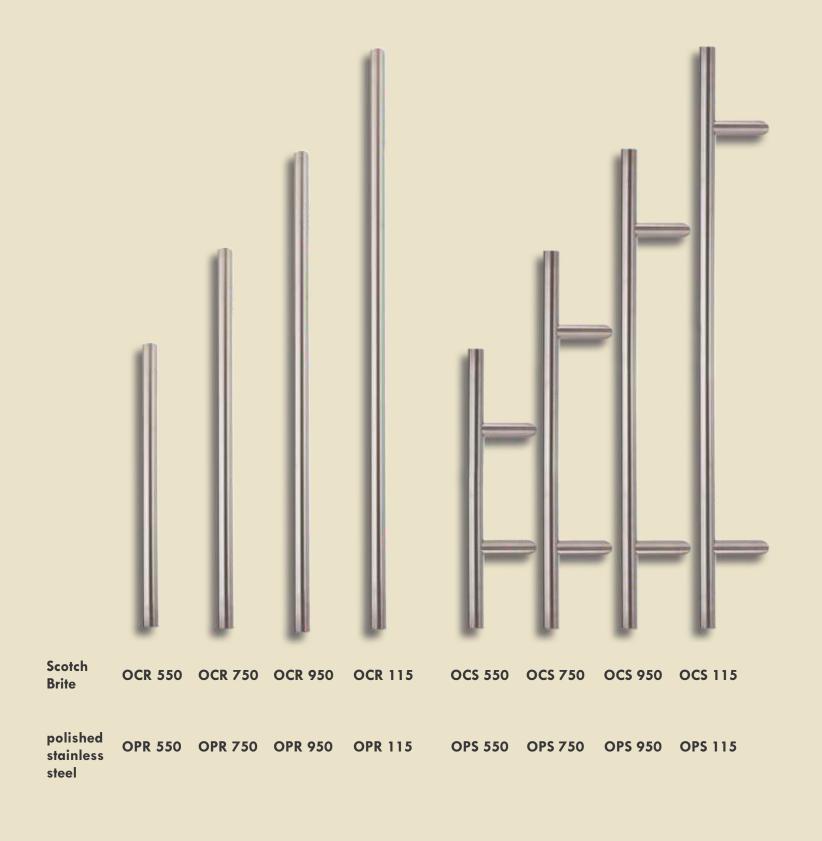

### HANDLE INSTALLATION TYPE

Polished or brushed finish stainlees steel - rounded or square - 90 or 45 angle mount.

Brite

steel