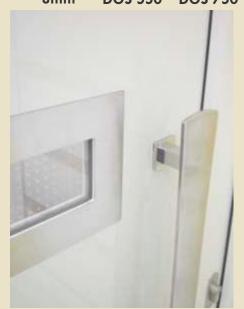

### HANDLE INSTALLATION TYPE

Polished or brushed finish stainlees steel - rounded or square - 90 or 45 angle mount.

Brite

steel