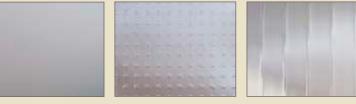

#### **SATINATO WITH BEVELS**

IZO glass, thickness 20mm, outer glass is transparent float 4mm and inner glass is satinato, on which bevels in white, blue, green and red color are glued.

### SATINATO WITH A LEAD STRIP AND BEVELS

IZO glass, thickness 20mm, outer glass is transparent float 4mm and inner glass is satinato, on which bevels in white, blue, green and red color are glued - on both sides it is edged with a silver lead strip.

### SANDBLASTED SATINATO WITH BEVELS

IZO glass, thickness 20mm, outer glass is transparent float 4mm and inner glass is sandblasted satinato on which bevels in white, blue, green and red color are glued.

### SANDBLASTED FLOAT GLASSS WITH BEVELS

IZO glass, thickness 20mm, outer glass is transparent float 4mm and inner glass is a float glass on which different decors with a glued bevels in white, blue, green and red color are sandblasted.