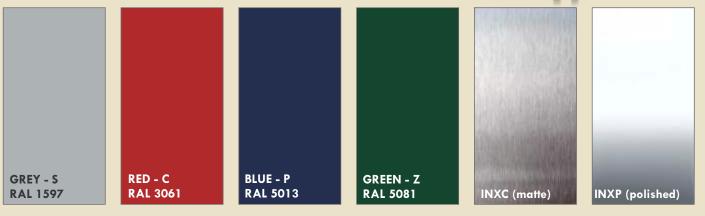

## Aluminium COlor — standard offer

Specified colors are in the standard offer. In the additional offer there are all the other colors from the RAL scale.