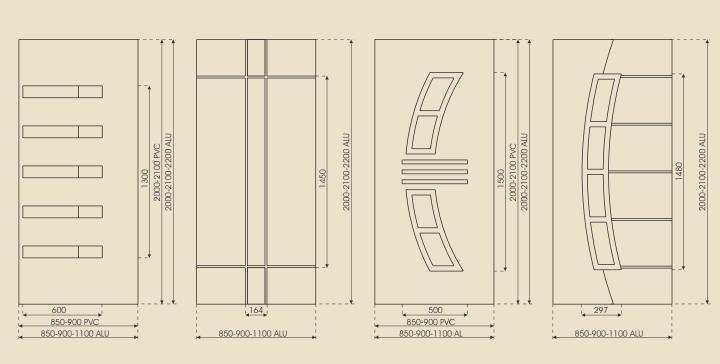

### Dimensions and schematic views of decorative panels elite

### Dimensions and schematic views of decorative panels elite

850-900-1100 ALU

850-900-1100 ALU

850-900-1100 ALU

850-900 PVC 850-900-1100 ALU