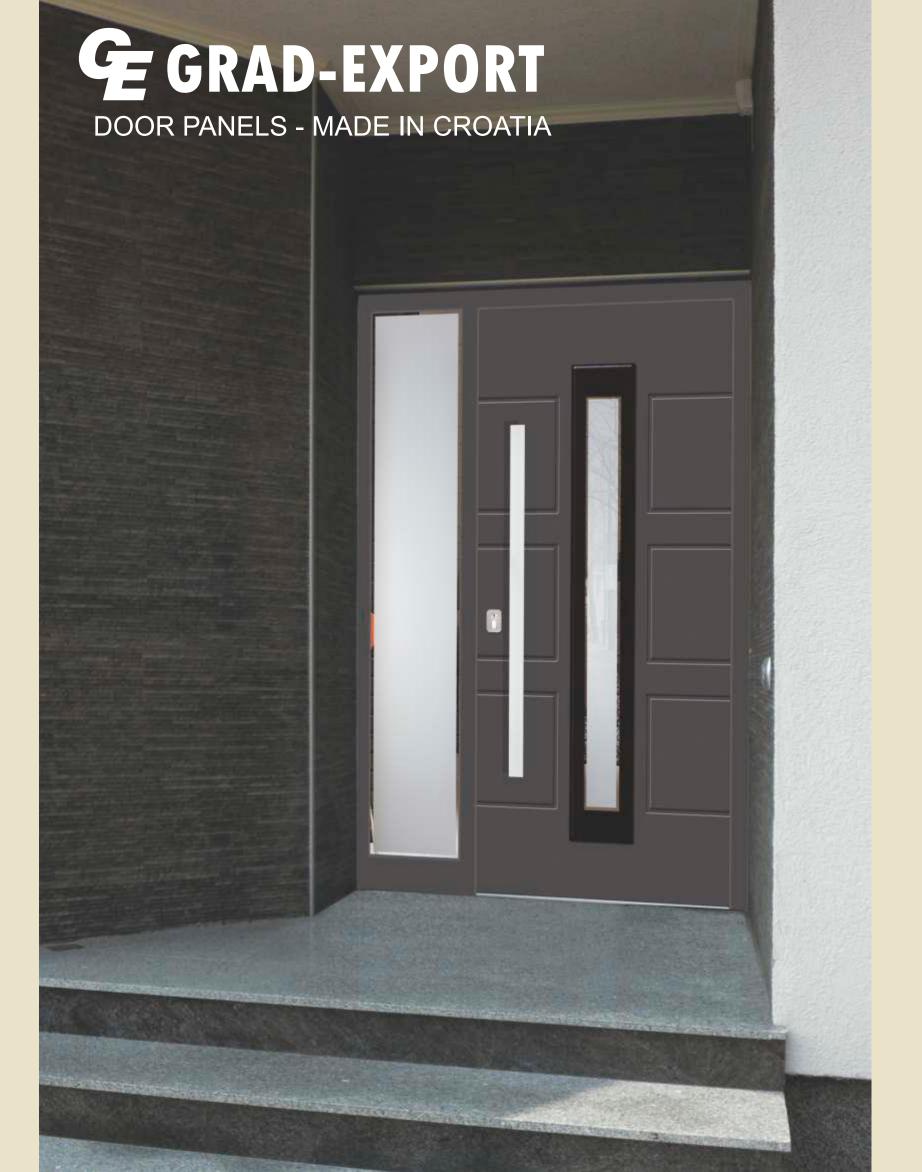

### **SANDBLASTED FLOAT GLASS**

IZO glass, thickness 20mm, outer glass is transparent float 4mm and inner glass is a float glass on which different decors are sandblasted.

### **SANDBLASTED SATINATO**

IZO glass, thickness 20mm, outer glass is transparent float 4mm and inner glass is sandblasted satinato glass with different decors.

### **SANDBLASTED MIRROR**

IZO glass, thickness 20mm, outer glass is transparent float 4mm and inner glass is sandblasted mirror with different decors.

Minimum thickness of the filling with 3-layer glass can be 30mm.