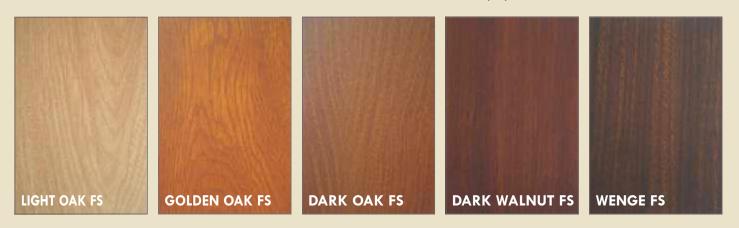

m, outer glass is transparent float 4mm and inner glass is a float glass on which different decors are sandblasted.



### **SANDBLASTED SATINATO**

IZO glass, thickness 20mm, outer glass is transparent float 4mm and inner glass is sandblasted satinato glass with different decors.



### **SANDBLASTED MIRROR**

IZO glass, thickness 20mm, outer glass is transparent float 4mm and inner glass is sandblasted mirror with different decors.







Minimum thickness of the filling with 3-layer glass can be 30mm.

## Aluminium COlor — standard offer



Specified colors are in the standard offer. In the additional offer there are all the other colors from the RAL scale.

## Aluminium color wooden decor — special offer

In the offer, we have 22 wooden aluminum decors. We've chosen the most popular.



# Applications





All fillings in the clife, clifet i Sample have the Scotch Brite (matte) INOX applications - INXC.

Polished INOX application – INXP – can be supplied only with a special order alongside the order of a filling. Applications on the PVC fillings can be in INOX and ABS color (grey, red, blue and green are in the offer). Applications on the ALU fillings can be either INOX or colored aluminum.

Because of the specific production procedure **Bern, Cardiff, Hamburg, Lisabon, Ljubljana** i **Maribor** - fillings with INOX applications have to be ordered on exact measure.

## Cross-sections



Filling cross-section is a both sided plate – PVC, ALU – between which is glued extruded polystiyrol insulation.

The thickness of insulation depends on the thickness of the filling.

St