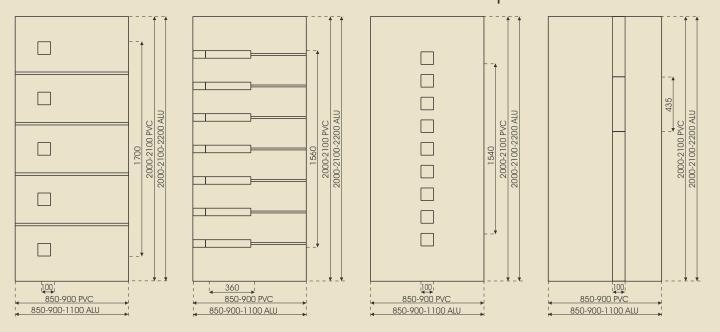

### Dimensions and schematic views of decorative panels elite

### Dimensions and schematic views of decorative panels elite

850-900-1100 ALU

850-900-1100 ALU

850-900-1100 ALU

850-900 PVC 850-900-1100 ALU