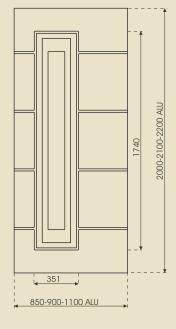

| matte INOX - BTC 11                                                         |







 5mm
 DPS 550
 DPS 750
 DPS 950
 DPS 115
 DPK 550
 DPK 750
 DPK 950
 DPK 115

 8mm
 DOS 550
 DOS 750
 DOS 950
 DOS 115
 DOK 550
 DOK 750
 DOK 950
 DOK 115



### HANDLE INSTALLATION TYPE







Polished or brushed finish stainlees steel - rounded or square - 90 or 45 angle mount.







Brite

steel

### Dimensions and schematic views of decorative panels elite







### Dimensions and schematic views of decorative panels elite



850-900-1100 ALU

850-900-1100 ALU

850-900-1100 ALU

850-900 PVC 850-900-1100 ALU

### Dimensions and schematic views of decorative panels elite



### Dimensions and schematic views of decorative panels elite \*